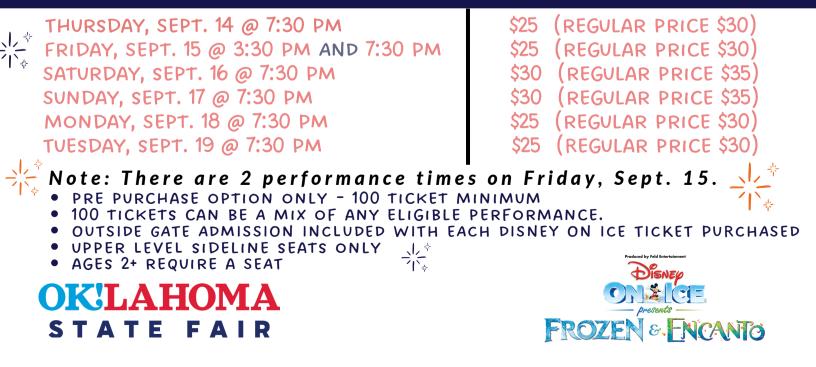

## DISNEY ON ICE PRESENTS FROZEN & ENCANTO

\*DISNEY ON ICE TICKETS AVAILABLE FOR "PRE PURCHASE" OPTION ONLY, NO PROMO CODE BUY OPTION.